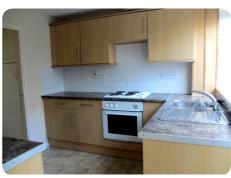

Radiator.

**Kitchen** - A modern fitted kitchen with integral electric cooker. Double glazed widows above the sink overlooking the rear garden area and back door leading out to back garden.

Lounge

Dining room