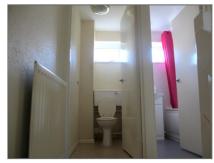

Bedroom 2 - Neutrally decorated double bedroom. Double glazed window to rear of property overlooking the garden. Single fitted wardrobe and radiator.

Bathroom - White bath with shower over and wash hand basin with vanity unit below.

Vinyl flooring, mirror and double modesty glazed windows.

**W.C** - Separate W.C located next to the bathroom.

A small double glazed window above the W.C.

Vinyl Flooring.

**Storage Room** - Large cupboard area for extra storage.