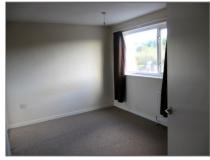

#### **First Floor**

Master Bedroom - Large master bedroom with built in sliding mirrored wardrobe. Double glazed windows overlooking the front aspect of the property with views of the Nature Reserve.

Radiator.

Bedroom 2 - Neutrally decorated double bedroom. Double glazed window to rear of property overlooking the garden. Single fitted wardrobe and radiator.

Bathroom - White bath with shower over and wash hand basin with vanity unit below.