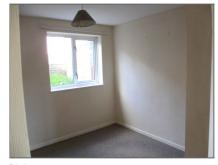

Bedroom 2 - Neutrally decorated double bedroom. Double glazed window to rear of property overlooking the garden. Single fitted wardrobe and radiator.

Bathroom - White bath with shower over and wash hand basin with vanity unit below.