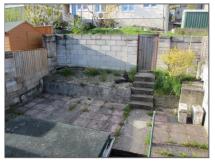

First Floor: Separate WC, Small Family Bathroom with sink and vanity unit, bath with shower over, Double Bedroom, Master Bedroom, Storage room.

There are steps to the front to access the property with tiered garden area either side. To the rear of the property you will find another tiered garden with planting beds, patio and shed with power and lighting.