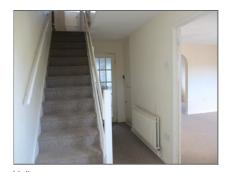

## **Ground Floor**

**Hallway** - The hallway is entered via the double glazed front door, stairs rising to 1st floor. The hallway gives access to the Kitchen, Lounge and dining area.

Radiator, Telephone socket.

Hallway

Bathroom/W.C