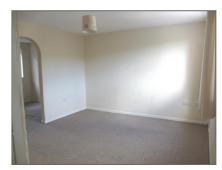

**Lounge** - A neutrally decorated large lounge. Has doubled glazed windows to the front of the property and an arch way leading into the dining room.

Radiator, TV socket.

**Dining Room** - A neutrally decroated Dining room with double glazed windows to the rear of the property. Archway leading into the kitchen.