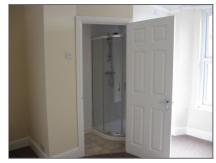

**Bedroom 2** - Double bedroom with double glazed window to the rear of the property.

Neutrally decorated, carpet flooring, wall mounted radiator, electrical sockets.

**En-Suite Shower** - En-suite shower cubicle, with electric shower. White wash hand basin with wall mirror above.