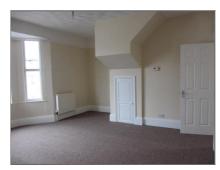

Vinyl flooring and wall tiles.

**Lounge/Dining Room** - Large double glazed bay window overlooking the front of the property.

Coal effect gas fire, wooden fire surround, television socket, electrical sockets. Carpet flooring, wall mounted radiator and storage cupboard.