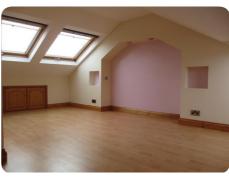

#### **Second Floor**

**Master Bedroom** - Good size double bedroom with built in wardrobe, shelving and storage cupboards.

Four Velux windows with views of the front and rear aspect of the property.

Laminated floor, wall mounted mirror, radiator, television socket and electrical sockets.

01752 54 77 89 www.viewme.co.uk

Wall mounted mirror, laminated flooring, Velux window.