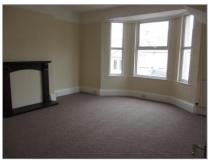

Vinyl flooring and wall tiles.

**Lounge/Dining Room** - Large double glazed bay window overlooking the front of the property.

Coal effect gas fire, wooden fire surround, television socket, electrical sockets. Carpet flooring, wall mounted radiator and storage cupboard.