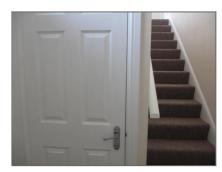

## **Ground Floor**

**Entrance Hallway** - Entrance hallway houses utility cupboard and stairs to first floor accommodation.

Lounge

Kitchen

Cloakroom

Lounge

Vinyl entrance, carpeted stairwell, wall mounted radiator.