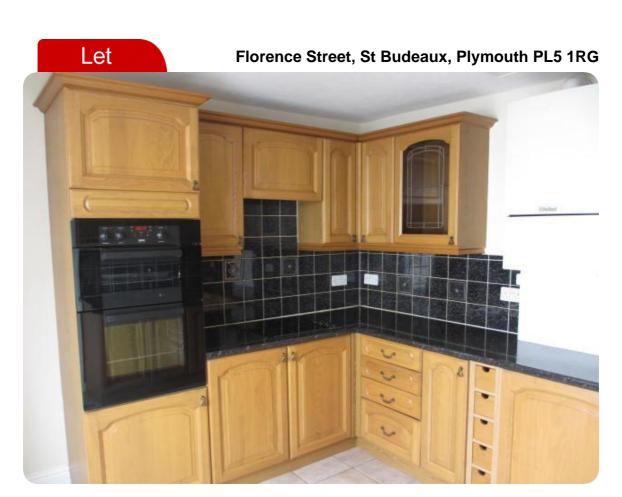

#### **First Floor**

**Cloakroom** - White low level WC, double modesty glazed window to the side aspect of the property.

**Kitchen** - Wooden fitted kitchen with base and eye level units with dark roll top work surface and black splash backs.

Integral double oven, hob and extractor fan. Dark resin sink with mixer tap.

Large double glazed tilt and turn window, tiled flooring, electrical sockets, Valiant boiler.

Large enough to hold a dining room table and four chairs.