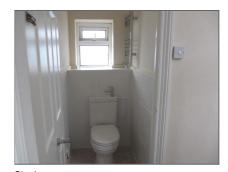

#### **First Floor**

**Cloakroom** - White low level WC, double modesty glazed window to the side aspect of the property.

**Kitchen** - Wooden fitted kitchen with base and eye level units with dark roll top work surface and black splash backs.