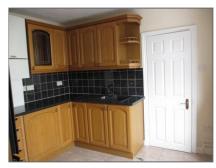

#### **First Floor**

**Cloakroom** - White low level WC, double modesty glazed window to the side aspect of the property.

**Kitchen** - Wooden fitted kitchen with base and eye level units with dark roll top work surface and black splash backs.

Integral double oven, hob and extractor fan. Dark resin sink with mixer tap.

Large double glazed tilt and turn window, tiled flooring, electrical sockets, Valiant boiler.

Large enough to hold a dining room table and four chairs.