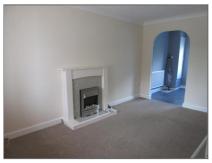

Electrical sockets, distribution board and carpet flooring.

**Lounge** - 14' 0" x 7' 11" (4.28m x 2.43m) The spacious Lounge area which has been recently refurbished has a Double Glazed Window to the front of the property is neutrally decorated with carpet flooring

The room benefits from a feature fireplace with electric fire, wall and T.V sockets and wall mounted radiator.

**Kitchen** - 11' 10" x 7' 11" (3.63m x 2.43m) The white fitted Kitchen makes excellent use of space. The kitchen has base and eye level units with a dark roll top work surface, stainless steel sink with splash back tiles and a four ring gas