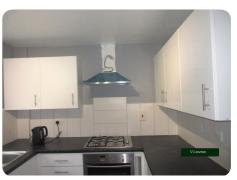

The room benefits from a feature fireplace with electric fire, wall and T.V sockets and wall mounted radiator.

**Kitchen** - 11' 10" x 7' 11" (3.63m x 2.43m) The white fitted Kitchen makes excellent use of space. The kitchen has base and eye level units with a dark roll top work surface, stainless steel sink with splash back tiles and a four ring gas

Rear Garden

Bathroom

Bedroom 1 (Double)

Living Room

01752 54 77 89 www.viewme.co.uk

hob with matching oven housing and extractor over.

There is plenty of space for fridge/freezer and plumbing in place for a washing machine. A small cupboard houses the gas combination boiler.