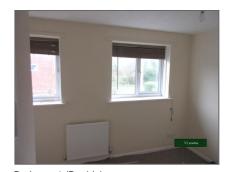

#### **First Floor**

Bedroom 1 (rear) - 11' 11" x 7' 6" (3.65m x 2.31m) Bright and Airy double Bedroom with two double glazed windows looking out over the rear garden.

Neutrally decorated with carpet flooring, electrical sockets and wall mounted radiator.

Landing - Stairs lead from ground level to first floor Landing which gives access to all the first floor rooms and attic space.

**Bedroom 2 (front)** - 11' 10" x 8' 1" (3.62m x 2.47m) The Second Double Bedroom is a generous size with two double glazed windows overlooking the front of the property. Neutrally decorated with carpet flooring, electrical sockets and wall mounted radiator.