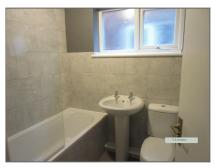

This room also has a small fitted storage cupboard ideal for bedding and towels.

Bathroom - White bathroom suite comprising: Low Level W.C, Wash Hand Basin and Paneled Bath with Shower over.

Neutrally decorated with double glazed window, vinyl and heated towel radiator.