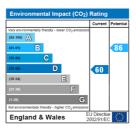

y decorated with carpet flooring, electrical sockets and wall mounted radiator.

This room also has a small fitted storage cupboard ideal for bedding and towels.

Bathroom - White bathroom suite comprising: Low Level W.C, Wash Hand Basin and Paneled Bath with Shower over.

Neutrally decorated with double glazed window, vinyl and heated towel radiator.

#### **Administration Fees**

Initial holding fee £160.00 (Deducted from rent in advance if credit checking is successful - T&C's apply).

Deposit: £800.00

One month in advance rent: £695.00 (Less holding fee if credit checking is successful - T&C's apply).

Our Tenants Guide to our Services and Fees can be located via our web site: www.viewme.co.uk.



01752 54 77 89 www.viewme.co.uk

#### **Energy Efficiency and Environmental Impact**





#### **Additional Information**

Council Tax Band B £1,465.84 - 2020-2021 (Data Captured from Plymouth City Council Website).

Allocated parking space with a further space for visitors.

Bin Collections take place on Tuesdays, alternative weeks for household waste and recycled waste.

This house would suit working professionals.

Sorry no HB/LHA/DSS

Non smokers preferred.