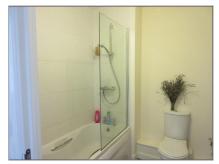

Neutrally decorated with carpet flooring, wall mounted radiator, T.V and wall sockets. This room benefits from a double wardrobe.

**Bathroom** - This wonderful sized bathroom comprises a white bathroom suite with low level WC, wash hand basin and bath with shower over.

Neutrally decorated with vinyl flooring, wall mounted radiator and shaving point.