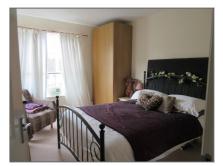

The Living room is neutrally decorated with carpet flooring, wall mounted radiator, T.V and wall sockets.

**Bedroom** - This double bedroom is light and bright because not only is their a large double glazed window there is also uPVC door giving access to the private balcony.

Neutrally decorated with carpet flooring, wall mounted radiator, T.V and wall sockets. This room benefits from a double wardrobe.

**Bathroom** - This wonderful sized bathroom comprises a white bathroom suite with low level WC, wash hand basin and bath with shower over.