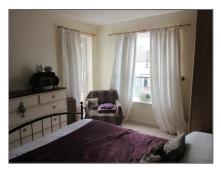

The Living room is neutrally decorated with carpet flooring, wall mounted radiator, T.V and wall sockets.

**Bedroom** - This double bedroom is light and bright because not only is their a large double glazed window there is also uPVC door giving access to the private balcony.

Neutrally decorated with carpet flooring, wall mounted radiator, T.V and wall sockets. This room benefits from a double wardrobe.

**Bathroom** - This wonderful sized bathroom comprises a white bathroom suite with low level WC, wash hand basin and bath with shower over.