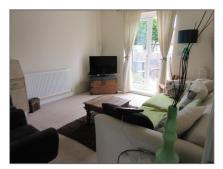

Neutrally decorated with vinyl flooring.

**Living Room** - A lovely bright and airy living space with french doors leading out onto a private balcony.

The balcony has plenty of room for patio table and chairs, lounger and potted plants, it's a perfect area for al fresco dining and enjoying the sunshine late into the afternoon.

The Living room is neutrally decorated with carpet flooring, wall mounted radiator, T.V and wall sockets.

**Bedroom** - This double bedroom is light and bright because not only is their a large double glazed window there is also uPVC door giving access to the private balcony.