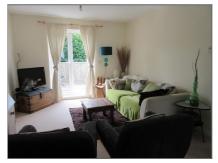

Neutrally decorated with vinyl flooring.

**Living Room** - A lovely bright and airy living space with french doors leading out onto a private balcony.

The balcony has plenty of room for patio table and chairs, lounger and potted plants, it's a perfect area for al fresco dining and enjoying the sunshine late into the afternoon.

The Living room is neutrally decorated with carpet flooring, wall mounted radiator, T.V and wall sockets.

**Bedroom** - This double bedroom is light and bright because not only is their a large double glazed window there is also uPVC door giving access to the private balcony.