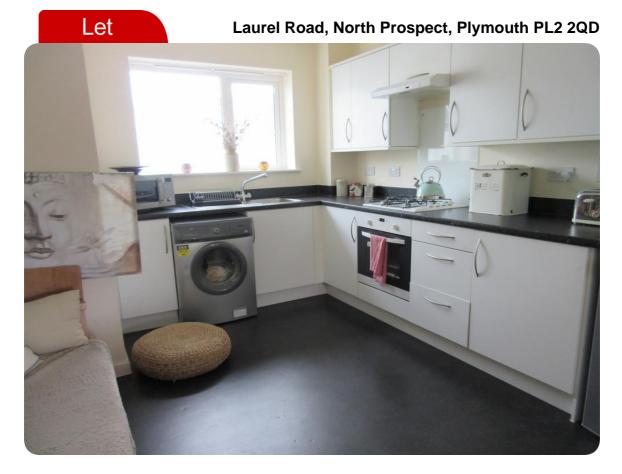

Electrical sockets and carpet flooring.

**Kitchen** - Good sized modern white fitted kitchen with dark roll top work surface with splash back tiles, stainless steel sink with mixer tap, electric oven with gas

## 01752 54 77 89 www.viewme.co.uk

hob and extractor fan over.

The kitchen also benefits from a full sized fridge/freezer and washing machine.

Double glazed window to the rear of the property (overlooking external walkway to the apartment) which lets in plenty of light, there is even space for a dining room table and chairs.

Neutrally decorated with vinyl flooring.

**Living Room** - A lovely bright and airy living space with french doors leading out onto a private balcony.

The balcony has plenty of room for patio table and chairs, lounger and potted plants, it's a perfect area for al fresco dining and enjoying the sunshine late into the afternoon.