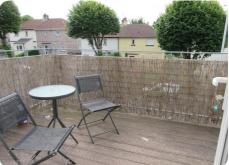

Neutrally decorated with vinyl flooring.

**Living Room** - A lovely bright and airy living space with french doors leading out onto a private balcony.

The balcony has plenty of room for patio table and chairs, lounger and potted plants, it's a perfect area for al fresco dining and enjoying the sunshine late into the afternoon.