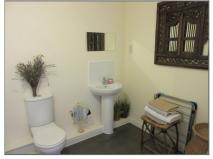

Neutrally decorated with carpet flooring, wall mounted radiator, T.V and wall sockets. This room benefits from a double wardrobe.

**Bathroom** - This wonderful sized bathroom comprises a white bathroom suite with low level WC, wash hand basin and bath with shower over.

Neutrally decorated with vinyl flooring, wall mounted radiator and shaving point.