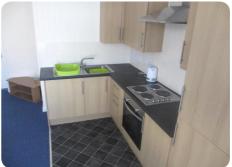

#### **Ground Floor**

Lounge/Kitchen/Dining Room - Open plan living/dining and kitchen.

Lovely bay window to the front of the property. Modern fitted kitchen with base and eye level units will roll top work surface. Integral appliances consist of full size fridge/freezer, oven, hob and extractor and washing machine.