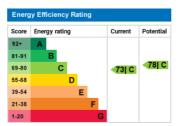

| Energy Efficiency Rating |               |   |         |           |
|--------------------------|---------------|---|---------|-----------|
| Score                    | Energy rating |   | Current | Potential |
| 92+                      | A             |   |         |           |
| 81-91                    | В             |   |         |           |
| 69-80                    | С             |   | <73  C  | <78  C    |
| 55-68                    | D             |   |         |           |
| 39-54                    |               | E |         |           |
| 21-38                    |               | F |         |           |
| 1-20                     |               | G |         |           |

### **Energy Efficiency and Environmental Impact**