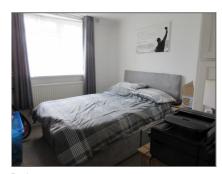

## 01752 54 77 89 www.viewme.co.uk

The boiler is housed in the kitchen.

Bedroom - 10' 2" x 10' 7" (3.1m x 3.25m) Good sized double bedroom with fitted and stand alone storage.

Single glazed window overlooks the rear garden.