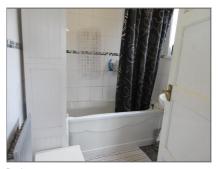

Furniture NOT included.

Bathroom - 6' 10" x 5' 10" (2.1m x 1.8m) The bathroom consists of a white three piece suite comprising:

Low level WC, Wash Hand Basin, Bath with shower over.

Fully tiled, vinyl flooring, stand alone storage and single modesty glazed window to the side aspect of the property.