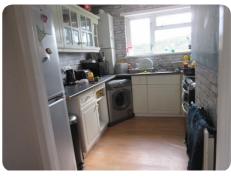

Furniture is NOT included.

Kitchen - 10' 2" x 8' 0" (3.1m x 2.44m) Fitted kitchen with a variety of base and eye level units and roll top work surface.

Appliances included: Fridge/freezer, washing machine, stand alone electric cooker.

## 01752 54 77 89 www.viewme.co.uk

The boiler is housed in the kitchen.

Bedroom - 10' 2" x 10' 7" (3.1m x 3.25m) Good sized double bedroom with fitted and stand alone storage.

Single glazed window overlooks the rear garden.