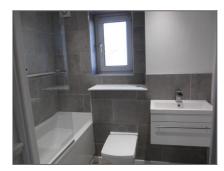

Family Bathroom - The bathroom has recently undergone major refurbishment.

It has a white suite comprising: bath with electric shower over, low level WC and wash hand basin. All the taps are waterfall taps.

Vinyl flooring, partially tiled with wall mounted heated towel rail.

**2nd Bedroom (Double)** - This is a double sized room with double glazed window overlooking the rear courtyard garden and communal gardens.