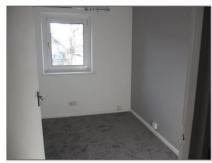

Carpet flooring, built in wardrobe and electrical sockets.

3rd Bedroom (Single) - This good sized single bedroom .

Neutrally decorated with carpet flooring, double glazed window overlooking the rear courtyard garden and communal gardens.