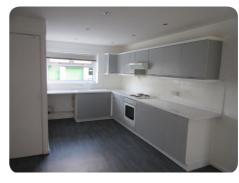

Bathroom

Lounge

Master Bedroom

Nearby Leisure Centre

Kitchen/Dining/Lounge - Good sized open plan kitchen/dining area:

Kitchen: Base and eye level kitchen units with work surface, resin sink with (white), double glazed window overlooking the front of the property.

Dining Area: located at the end of the kitchen before the lounge entrance. It has enough space for a good sized dining table and chairs

Lounge: Good sized lounge area to the rear of the property, laminate flooring, night storage heater.