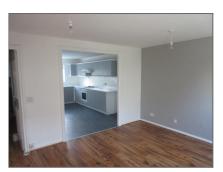

Bathroom

Lounge

Master Bedroom

Nearby Leisure Centre

Kitchen/Dining/Lounge - Good sized open plan kitchen/dining area:

Kitchen: Base and eye level kitchen units with work surface, resin sink with (white), double glazed window overlooking the front of the property.

Dining Area: located at the end of the kitchen before the lounge entrance. It has enough space for a good sized dining table and chairs

Lounge: Good sized lounge area to the rear of the property, laminate flooring, night storage heater.

Double glazed window overlooking the rear courtyard garden and door giving access into the garden.

**Cloakroom** - A handy ground floor cloak room with modesty double glazed window to the front of the property.