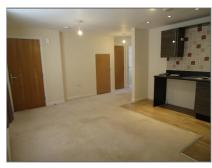

**Open plan Lounge/Dining Room and Kitchen** - From the front door you enter the open plan lounge, dining room and kitchen.

Modern fitted kitchen with a mixture of base and eye level units with roll top work surface. Integral gas hob, electric oven and extractor fan. Laminate flooring and mixture of under counter and recessed lighting. Space for an upright stand-alone fridge freezer, washing machine and small under counter dishwasher.

The dining room/lounge is neutrally decorated with good sized bay window,

Open Plan Lounge Area

Open Plan Dining Area

2nd Bedroom (Single)

Main Bedroom (Double)