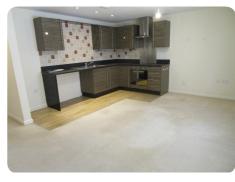

**Open plan Lounge/Dining Room and Kitchen** - From the front door you enter the open plan lounge, dining room and kitchen.

Modern fitted kitchen with a mixture of base and eye level units with roll top work surface. Integral gas hob, electric oven and extractor fan. Laminate flooring and mixture of under counter and recessed lighting. Space for an upright stand-alone fridge freezer, washing machine and small under counter dishwasher.