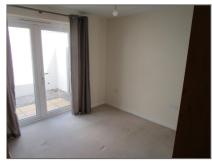

# 01752 54 77 89 www.viewme.co.uk

carpet flooring, wall mounted radiator. Also located in this area are two good sized storage cupboards.

**Bedroom One** - Good sized neutrally decorated room with patio door to the private courtyard.

Wall mounted radiator, carpet flooring and shelving.

**Courtyard** - The private enclosed courtyard is accessed via the bedroom.

Laid to patio slabs and gravel for low maintenance.

Ideal for alfresco dining or just enjoying the sunshine.