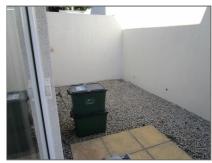

Wall mounted radiator, carpet flooring and shelving.

**Courtyard** - The private enclosed courtyard is accessed via the bedroom.

Laid to patio slabs and gravel for low maintenance.

Ideal for alfresco dining or just enjoying the sunshine.