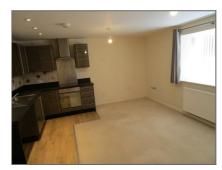

**Open plan Lounge/Dining Room and Kitchen** - From the front door you enter the open plan lounge, dining room and kitchen.

Modern fitted kitchen with a mixture of base and eye level units with roll top work surface. Integral gas hob, electric oven and extractor fan. Laminate flooring and mixture of under counter and recessed lighting. Space for an upright stand-alone fridge freezer, washing machine and small under counter dishwasher.

The dining room/lounge is neutrally decorated with good sized bay window,

Open Plan Lounge Area

Open Plan Dining Area

2nd Bedroom (Single)

Main Bedroom (Double)