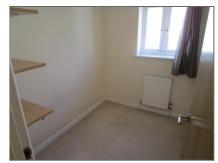

Laminate flooring, wall mounted heated towel rail and a boiler cupboard.

**Bedroom Two** - Bedroom 2 is a small single bedroom which could also be used as an office or walk in wardrobe.

It is neutrally decorated with double glazed window overlooking the rear courtyard.

Wall mounted radiator, carpet flooring and shelving.

**Courtyard** - The private enclosed courtyard is accessed via the bedroom.

Laid to patio slabs and gravel for low maintenance.

Ideal for alfresco dining or just enjoying the sunshine.