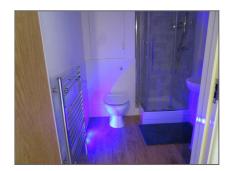

Fitted mirrored wardrobes, carpet flooring and wall mounted radiator.

**Shower Room** - Modern white suite comprising:

Low level WC, wash hand basin with mirror, shelf, light and shaver point above and good sized shower cubicle.

Laminate flooring, wall mounted heated towel rail and a boiler cupboard.

**Bedroom Two** - Bedroom 2 is a small single bedroom which could also be used as an office or walk in wardrobe.

It is neutrally decorated with double glazed window overlooking the rear courtyard.