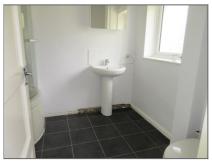

Wall mounted radiator, carpet flooring, plain plastered walls, built in double wardrobe which also houses the wall mounted boiler.

Bathroom - Good sized bathroom with three piece white suite comprising:

Low level WC, pedestal wash hand basin, P-shaped bath with shower over and glass shower screen.

Wall mounted, chrome heated towel rail, vinyl flooring, plastered walls with inset spotlights.