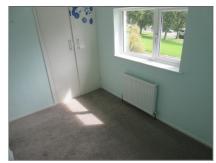

Wall mounted radiator, carpet flooring, plain plastered walls and textured ceiling.

**2nd Bedroom** - Another good sized double or spacious single bedroom with double glazed upvc window to front elevation overlooking Whitleigh Green.

Wall mounted radiator, carpet flooring, plain plastered walls, built in double wardrobe which also houses the wall mounted boiler.

Bathroom - Good sized bathroom with three piece white suite comprising: