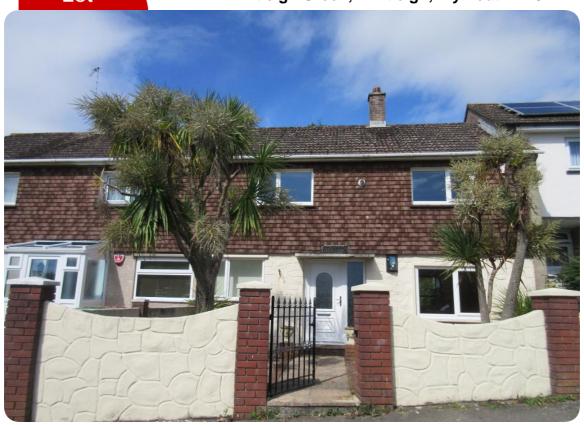

### Whitleigh Green, Whitleigh, Plymouth PL5 4DD

## 2 bedroom Terraced

- ✓ Available for rent as of 30th September
- ✓ Undergoing Refurbishment
- ✓ 2 Double Bedrooms
- ✓ Double Glazing & Central Heating
- ✓ Dual Aspect Lounge
- ✓ Bathroom including Bath & Shower
- ✓ Patio Doors to Rear Garden
- ✓ Enclosed Front Garden

### **Description**

Viewme are delighted to bring to the rental market this lovely mid-terrace 2 bedroom house.

It briefly comprises:

Ground Floor: Entrance Hallway, Kitchen/Dining Room, Dual Aspect Lounge.

### Exterior

Front & Rear Garden - Front Garden:

Gated front access, fully enclosed, lay to patio, uPVC door leading into the property.

Rear Garden:

Fully enclosed tiered garden with patio area. Mainly laid to lawn with plant and shrub boarders.