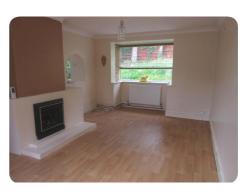

**Dual Aspect Lounge** - Good sized, dual aspect lounge with double glazed window to front elevation overlooking Whitleigh Green and double glazed bay window to rear elevation looking onto the rear garden.

Wall mounted radiator, plain plastered walls, gas fire (not currently connected) and coved textured ceiling.

Vinyl flooring, electrical sockets and serving hatch to kitchen.

**Dual Aspect Master Bedroom** - A good sized double bedroom with dual aspect double glazed windows to front elevation overlooking Whitleigh Green and rear garden.