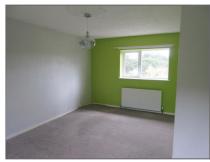

**Dual Aspect Lounge** - Good sized, dual aspect lounge with double glazed window to front elevation overlooking Whitleigh Green and double glazed bay window to rear elevation looking onto the rear garden.

Wall mounted radiator, plain plastered walls, gas fire (not currently connected) and coved textured ceiling.

Vinyl flooring, electrical sockets and serving hatch to kitchen.

**Dual Aspect Master Bedroom** - A good sized double bedroom with dual aspect double glazed windows to front elevation overlooking Whitleigh Green and rear garden.