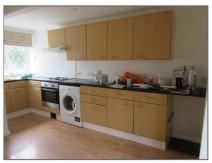

Laminate and carpet flooring (stairs), wall mounted radiator, plain plastered walls and ceiling.

**Kitchen/Dining Room** - Good sized kitchen/dining area with a range of wall and base level units, roll top work surface, splash back tiles, four ring ceramic hob, oven, cooker hood over, stainless steel sink incorporating drainage board and mixer tap over.

Upvc double glazed window to front elevation, space and plumbing for washing machine, tumble dryer space, plain plastered walls and ceiling with inset

Master Bedroom

Master Bedroom

2nd Bedroom

Bathroom