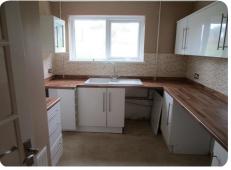

**Kitchen** - Good sized kitchen with a mix of base and eye level units will work surface.

Double glazed window overlooking rear of the property.

Stainless steel sink with mixer tap. Boiler located on the wall.