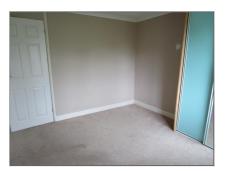

Bedroom 2 (Double) - 2nd Bedroom is located to the rear of the property.

Neutrally decorated with carpet flooring and wall mounted radiator.

Built in sliding wardrobe and built in cupboard.

**Lounge/Dining Room** - Good sized lounge/dining room which is neutrally decorated with carpet flooring.

Two double glazed windows overlook the front aspect of the property.

Feature fireplace with gas fire on the chimney breast wall.

Bedroom 1 (Double) - Bedroom 2 is also a good sized double bedroom.

Double glazed window overlooks the rear garden.

Carpet flooring , neutrally decorated & wall mounted radiator.