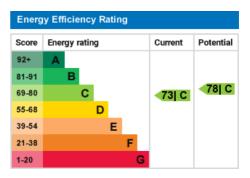

## **Energy Efficiency and Environmental Impact**

### Additional Information

Council Tax Band: - 'A' - £1,442.43 - 2022-23 (data collected from Plymouth City Council Web Site)

Waste and Recycling Days: Alternate Wednesdays