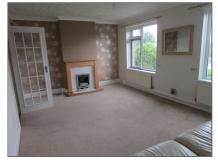

Bedroom 2 (Double) - 2nd Bedroom is located to the rear of the property.

Neutrally decorated with carpet flooring and wall mounted radiator.

Built in sliding wardrobe and built in cupboard.

**Lounge/Dining Room** - Good sized lounge/dining room which is neutrally decorated with carpet flooring.

Two double glazed windows overlook the front aspect of the property.

Feature fireplace with gas fire on the chimney breast wall.

Bedroom 1 (Double) - Bedroom 2 is also a good sized double bedroom.

Double glazed window overlooks the rear garden.