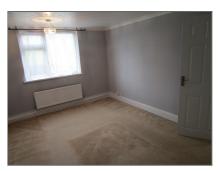

Bedroom 2 (Double) - 2nd Bedroom is located to the rear of the property.

Neutrally decorated with carpet flooring and wall mounted radiator.

Built in sliding wardrobe and built in cupboard.

**Lounge/Dining Room** - Good sized lounge/dining room which is neutrally decorated with carpet flooring.

Two double glazed windows overlook the front aspect of the property.

Feature fireplace with gas fire on the chimney breast wall.

Bedroom 1 (Double) - Bedroom 2 is also a good sized double bedroom.

Double glazed window overlooks the rear garden.

Carpet flooring , neutrally decorated & wall mounted radiator.