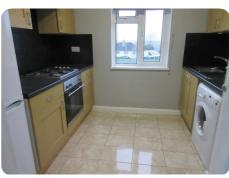

Very light and airy.

**Kitchen** - Go through the PVC front door into the entrance hallway providing access to all living accommodation.

Tiled Floor with wall mounted radiator and coat hooks.

Freshly painted woodwork and walls decorated in a neutral light grey.

Very light and airy.

**Shower Room** - Fully Tiled Shower Room - consisting of a white suite comprising:

Lounge/Dining Room

Shower Room

Double Bedroom

Rear Garden

01752 54 77 89 www.viewme.co.uk

Low level WC, Wash Hand Basin and Double Shower Cubicle with Electric Shower