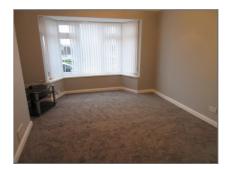

Tiled Floor with Wall Mirror & Shelves

Double Modesty Glazed Window to the side aspect of the property.

**Lounge/Dining Room** - Good size light and airy room which has recently been re-decorated in light gray and fitted with new gray complimenting carpet.

Double glazed bay window overlooking the front of the property.

Wall mounted radiator, and electrical sockets.

**Double Bedroom** - Good size double bedroom neutrally decorated with newly fitted carpets.