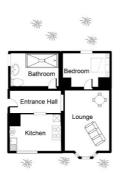

oking the front of the property.

Wall mounted radiator, and electrical sockets.

**Double Bedroom** - Good size double bedroom neutrally decorated with newly fitted carpets.

Double glazed window overlooking rear garden.

Two fitted cupboards, wall mounted radiator and electrical sockets

#### **Exterior**

Front & Rear Garden - Gardens:

Front: sloping garden laid to lawn.

Rear: steps lead to the rear garden again mostly laid to lawn with washing line. Two storage sheds are located just outside the main entrance to the property.

### **Administration Fees**

Initial Holding Fee: £120.00 - holds the property whilst undergoing credit checking

Rent in Advance: £525.00 (less holding fee - t&c's apply)

Deposit: £600.00



Storage Sheds



01752 54 77 89 www.viewme.co.uk

# **Floorplans**



Floorplan NOT Drawn to Scale

Floorplan

# **Energy Efficiency and Environmental Impact**





# **Additional Information**

Council Tax Band: A - £1,256.44 - 2020/21 (data captured from PCC web site) - a 25% discount is given for single occupancy.

Bin collection day: Wednesday (alternative weeks for waste and recycling)

Front and Rear gardens, both laid to lawn.

Washing line to the rear of the property

On road parking

Pets Accepted (t&c's apply)