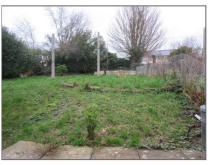

#### **Exterior**

Front & Rear Garden - Gardens:

Front: sloping garden laid to lawn.

Rear: steps lead to the rear garden again mostly laid to lawn with washing line. Two storage sheds are located just outside the main entrance to the property.

Front and Rear gardens, both laid to lawn.

Washing line to the rear of the property

On road parking

Pets Accepted (t&c's apply)