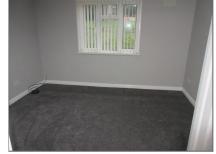

Tiled Floor with Wall Mirror & Shelves

Double Modesty Glazed Window to the side aspect of the property.

**Lounge/Dining Room** - Good size light and airy room which has recently been re-decorated in light gray and fitted with new gray complimenting carpet.

Double glazed bay window overlooking the front of the property.

Wall mounted radiator, and electrical sockets.

**Double Bedroom** - Good size double bedroom neutrally decorated with newly fitted carpets.