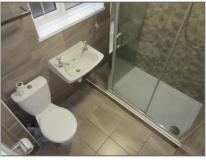

Very light and airy.

**Shower Room** - Fully Tiled Shower Room - consisting of a white suite comprising:

Lounge/Dining Room

Shower Room

Double Bedroom

Rear Garden

01752 54 77 89 www.viewme.co.uk

Low level WC, Wash Hand Basin and Double Shower Cubicle with Electric Shower

Tiled Floor with Wall Mirror & Shelves

Double Modesty Glazed Window to the side aspect of the property.

**Lounge/Dining Room** - Good size light and airy room which has recently been re-decorated in light gray and fitted with new gray complimenting carpet.