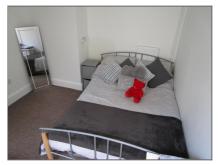

## 01752 54 77 89 www.viewme.co.uk

Double Bedroom - The bedroom is large enough for a double bed with wardrobe and chest of drawers.

Double glazed window and uPVC to the rear courtyard.

Carpet flooring, neutrally decorated with wall mounted radiator.

Lounge Area

Bedroom

Shower Room