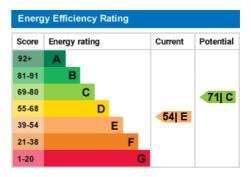

### **Energy Efficiency and Environmental Impact**

| Energy Efficiency Rating |               |         |           |
|--------------------------|---------------|---------|-----------|
| Score                    | Energy rating | Current | Potential |
| 92+                      | A             |         |           |
| 81-91                    | в             |         |           |
| 69-80                    | С             |         | <71  C    |
| 55-68                    | D             | 54  E   |           |
| 39-54                    | E             | 34  E   |           |
| 21-38                    | F             |         |           |
| 1-20                     |               | G       |           |