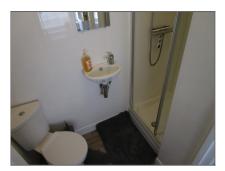

**Shower Room** - The shower room consists of low lever corner WC with dual flush, wall mounted wash hand basin and fitted shower cubicle.

Neutrally decorated with vinyl flooring and wall mounted mirror.

Lounge Area

Bedroom

Shower Room