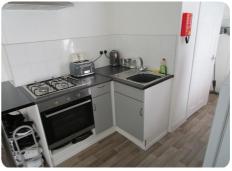

Kitchen - Following the lounge you enter the kitchen area:

The kitchen consists of base units with roll top work surface, splash back tiles, stainless steel sink with mixer tap, built in gas hob, oven & extractor.

There is a space for a fridge/freezer but no space for a washing machine, however there is a laundrette located a short distance away from the property on Albert Road.

Again neutrally decorated with vinyl flooring.