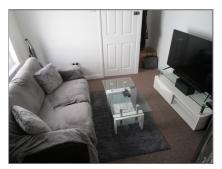

## **Ground Floor**

**Communal Entrance Hallway** - From the front door you enter the communal hallway giving access to the ground floor flat and the first floor flat.

White walls, carpet flooring.

**Lounge Area** - The living space is open plan and leads to the kitchen and other living accommodation.

From the front door of the property you enter into the Lounge area.

Neutrally decorated with double glazed window to the courtyard, recessed space for coats and shoes, carpet flooring and wall mounted radiator.