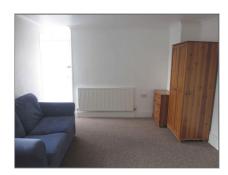

It is neutrally decorated with carpet flooring & wall mounted radiator.

Bedroom Area - Through an archway from the living space is the bedroom area. A fixed double bed with matress and storage area below.

Double glazed window to the rear courtyard.

Neutrally decorated with carpet flooring and wall mounted radiator.

**Shower Room** - From the bedroom area is the shower room, a petite room comprising:

Shower cubicle, white low level WC and white wash handbasin with light and mirror over.