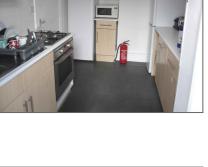

#### **Description**

Viewme are pleased to bring back to the rental market this unfurnished studio flat with shared kitchen and laundry located on the ground floor of a shared house in the popular area of St Judes, within walking distance to the City Centre. The property is shared by 5 other long standing occupants all in full employment - the kitchen is shared although all rooms have a small kitchenette area. There is a washing machine and tumble dryer for all 6 occupants to use - this is included in the rental price.

#### **Additional Information**

Shared Facilities include: Kitchen (although there is a small kitchenette area located in the room) - Laundry Room & rear Courtyard.

Waste Collections: General Waste & Recycling alternate Monday's