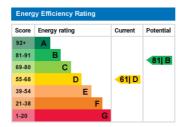

| Energy Efficiency Rating |               |   |         |           |
|--------------------------|---------------|---|---------|-----------|
| Score                    | Energy rating |   | Current | Potential |
| 92+                      | A             |   |         |           |
| 81-91                    | В             |   |         | 81  B     |
| 69-80                    | С             |   |         | OILD      |
| 55-68                    | D             |   | 61  D   |           |
| 39-54                    |               | E |         |           |
| 21-38                    |               | F |         |           |
| 1-20                     |               | G |         |           |

#### **Energy Efficiency and Environmental Impact**