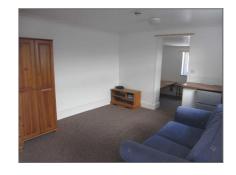

Lounge/Living Area - Entering into the studio you are in the living area which includes a small kitchenette with a fridge/freezer, cupboards and drawer.

This room has a double glazed door to the communal rear courtyard and a double glazed window overlooking the rear courtyard.

It is neutrally decorated with carpet flooring & wall mounted radiator.

Bedroom Area - Through an archway from the living space is the bedroom area. A fixed double bed with matress and storage area below.