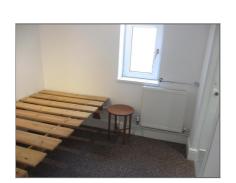

It is neutrally decorated with carpet flooring & wall mounted radiator.

Bedroom Area - Through an archway from the living space is the bedroom area. A fixed double bed with matress and storage area below.

Double glazed window to the rear courtyard.

Neutrally decorated with carpet flooring and wall mounted radiator.

**Shower Room** - From the bedroom area is the shower room, a petite room comprising:

Shower cubicle, white low level WC and white wash handbasin with light and mirror over.