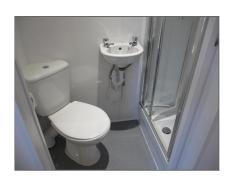

Double glazed window to the rear courtyard.

Neutrally decorated with carpet flooring and wall mounted radiator.

**Shower Room** - From the bedroom area is the shower room, a petite room comprising:

Shower cubicle, white low level WC and white wash handbasin with light and mirror over.