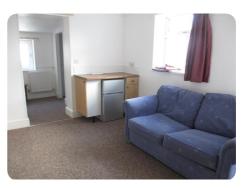

Lounge/Living Area - Entering into the studio you are in the living area which includes a small kitchenette with a fridge/freezer, cupboards and drawer.

This room has a double glazed door to the communal rear courtyard and a double glazed window overlooking the rear courtyard.

It is neutrally decorated with carpet flooring & wall mounted radiator.

Bedroom Area - Through an archway from the living space is the bedroom area. A fixed double bed with matress and storage area below.